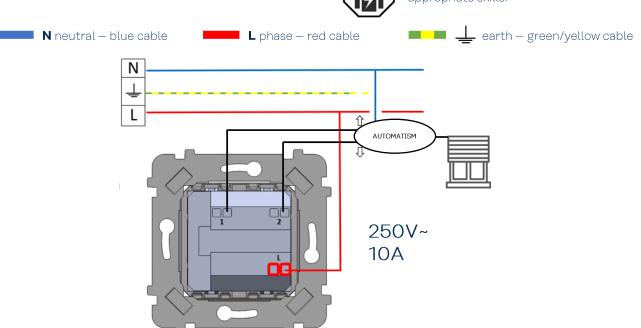

#### INSTRUCTIONS AND RECOMMENDATIONS

Switch off the mains before commencing any work

Strip the wires back for about 12mm Cable cross-section 0.5 min / 2.5mm<sup>2</sup> max

Mechanisms fitted with terminals with automatic connections

For single units, use casings 50mm deep, diameter 67 or 68mm

Installation by a person with the appropriate skills.

# **3** FITTING

After wiring according to the instructions, place the mechanism in the flush-mount box and screw on the plate according to the diagram opposite.

Screws supplied with the flush-mount box.

For single units, use casings 50mm deep, diameter 67 or 68mm

### 2 WIRING

Installation by a person with the appropriate skills.