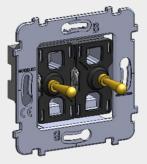

# **3** FITTING

After wiring according to the instructions, place the mechanism in the flush-mount box and screw on the plate according to the diagram opposite.

Screws supplied with the flush-mount box.