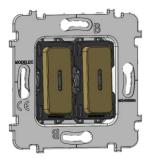

## **4** TABLE OF RELEVANT REFERENCES

087-180Gxxx-L S SHUTTER TOGGLE

087-280Gxxx-L S SHUTTER PUSH-BUTTON

- M - Collection

**13 BUTTONS FINISHES** 