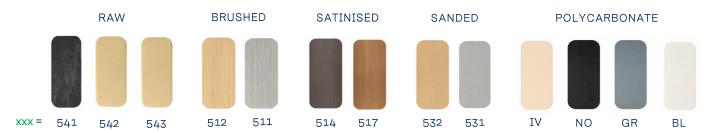

## **4** TABLE OF RELEVANT REFERENCES

087-180Gxxx-L S SHUTTER TOGGLE

087-280Gxxx-L S SHUTTER PUSH-BUTTON

- M - Collection

**13 BUTTONS FINISHES** 

Black support (N) for 482/486/491/492 finishes

White support (B) for 481/485 finishes

087-180WXX S SHUTTER TOGGLE

087-280WXX S SHUTTER PUSH-BUTTON

Désir Collection Karo Collection

Hitera Collection

Iris Collection