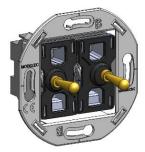

#### **MECHANISMS DATA SHEET:** 087-180 AND 280 ROLLER SHUTTER

Gives direct control of the motor. Levers "always on", with foolproof system.

#### **MECHANISMS DATA SHEET:** 087-180 AND 280 ROLLER SHUTTER