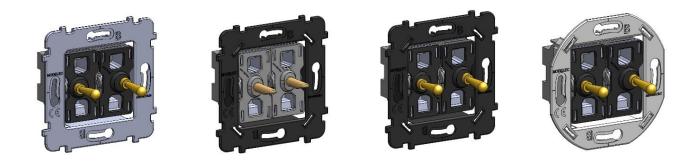

#### **MECHANISMS DATA SHEET:** 087-180 AND 280 ROLLER SHUTTER

Gives direct control of the motor. Levers "always on", with foolproof system.

#### **MECHANISMS DATA SHEET:** 087-180 AND 280 ROLLER SHUTTER

### **4** TABLE OF RELEVANT REFERENCES

STEEL

BLACK

WHITE

Reference and description:

087-180**Gxx** S SHUTTER TOGGLE 087-280**Gxx** S SHUTTER PUSH-BUTTON Compatible with:

Confidence Collection Fascination Collection