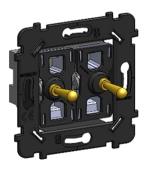

# **3** FITTING

After wiring according to the instructions, place the mechanism in the flush-mount box and screw on the plate according to the diagram opposite.

Screws supplied with the flush-mount box.