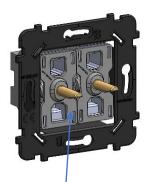

anisms fitted with terminals with automatic connections



For single units, use casings 50mm deep, diameter 67 or 68mm

### 2 WIRING



Installation by a person with the appropriate skills.





#### **MECHANISMS DATA SHEET:** 087-180 AND 280 ROLLER SHUTTER

# **3** FITTING

After wiring according to the instructions, place the mechanism in the flush-mount box and screw on the plate according to the diagram opposite.

Screws supplied with the flush-mount box.

### **4** TABLE OF RELEVANT REFERENCES





STEEL



BLACK



WHITE

Reference and description:



087-180**Gxx** S SHUTTER TOGGLE 087-280**Gxx** S SHUTTER PUSH-BUTTON Compatible with:

Confidence Collection Fascination Collection



### 4 TABLE OF RELEVANT REFERENCES



087-180Bxx S SHUTTER TOGGLE

087-280Bxx S TOGGLE PUSH-BUTTON



087-180BxxN S SHUTTER TOGGLE HI SBLACK 087-180BxxB S SHUTTER TOGGLE HI SWHITE

087-280BxxN S PUSH-BUTTON HI SBLACK 087-280BxxB S PUSH-BUTTON HI SWHITE

Black support (N) for 482/486/491/492 finishes

White support (B) for 481/485 finishes



087-180WXX S SHUTTER TOGGLE

087-280WXX S SHUTTER PUSH-BUTTON

Désir Collection Karo Collection

Hitera Collection

Iris Collection

## 5 CERTIFICATIONS

087 roller shutter mechanisms comply with IEC 60669-1:2017 EN 60669-1:2018.