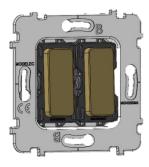

#### **MECHANISMS DATA SHEET:** 087-180 AND 280 ROLLER SHUTTER

Gives direct control of the motor. Levers "always on", with foolproof system.

#### Compatible with:

087-180Gxxx S SHUTTER TOGGLE 087-280Gxxx S SHUTTER PUSH-BUTTON

- M - Collection