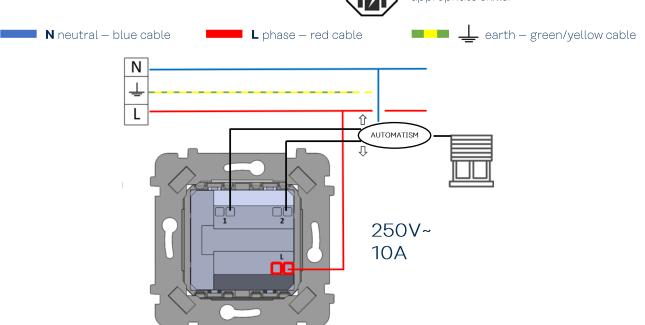

### 2 WIRING

Installation by a person with the appropriate skills.

# **3** FITTING

After wiring according to the instructions, place the mechanism in the flush-mount box and screw on the plate according to the diagram opposite.

Screws supplied with the flush-mount box.