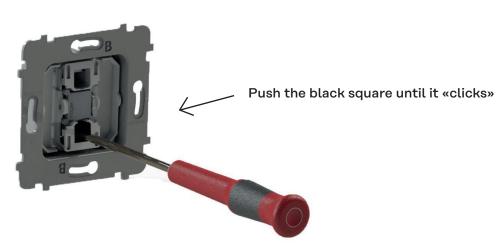

## MODELEC MECHANISMS - DUO FUNCTION

#### 1 / CONFIDENCE, HITERA, DÉSIR, IRIS, KARO COLLECTIONS

The DUO's function allows the possibility to switch from a two-way function to a push-button function with a single press.

(example : screwdriver)

Before any intervention, be sure to cut the power, to use compatible boxes (example : 50mm deep - Diameter 67 ou 68mm for single-gang cover plate).