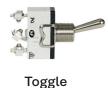

#### **FUNCTIONS**

- Toggle, single or double: Two-way, Push-toggle
- 1 roller shutter toggle 3 positions ON/OFF/ON
- 1 roller shutter toggle 3 positions MOM/OFF/MOM (Push-toggle)
- PUSH round button
- Reading and SPOT lights
- Door bells
- LED lights (available in 220V, 12-48V and 5-12V)

#### ■ EXAMPLE

Installation until 9 toggles or PUSH round buttons on a double vertical cover plate.