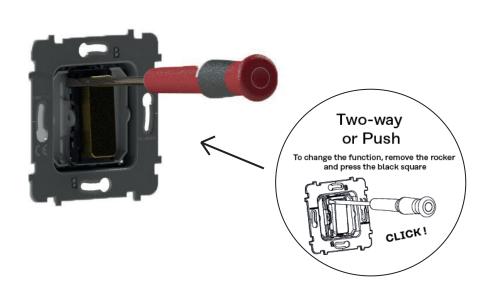

## MODELEC MECHANISMS - DUO FUNCTION

#### 1 / CONFIDENCE, HITERA, DÉSIR, IRIS, KARO COLLECTIONS

The DUO's function allows the possibility to switch from a two-way function to a push-button function with a single press.

(example : screwdriver)

Before any intervention, be sure to cut the power, to use compatible boxes (example : 50mm deep - Diameter 67 ou 68mm for single-gang cover plate).