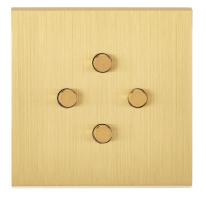

#### ■ EXAMPLE

Installation until 9 toggles or PUSH round buttons on a double vertical cover plate.

## EXAMPLE

Installation until 4 toggles on a double vertical cover plate.