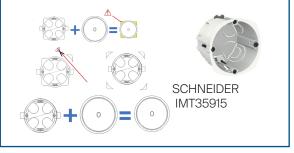

#### SIMPLE, DOUBLE, TRIPLE AND QUADRUPLE COVER PLATES

Our mechanisms and cover plates are mounted in standard boxes Ø67-68 mm and 50mm deep.

Example of compatible references :

| SINGLE-GANG COVER PLATE     |            |                | -0°            |              | 0              |               |
|-----------------------------|------------|----------------|----------------|--------------|----------------|---------------|
|                             | - IMT35032 | - LEG 0 800 31 | - LEG 0 800 51 | - BLM 680500 | - LEG 0 801 51 | - LEX72049012 |
| TWO-GANG COVER PLATE :      | -          | - LEGO 800 32  | - LEG 0 800 52 | - BLM 682715 | -              | - LEX82233614 |
| THREE-GANG COVER PLATE<br>: | -          | - LEGO 800 33  | - LEG 0 800 53 | - BLM 683715 | -              | - LEX82233614 |

Fixing the flush-mounted box horizontally

Cut off the lugs on the flush-ount box or choose the reference down bellow :

Fixing of the

cover plate vertically