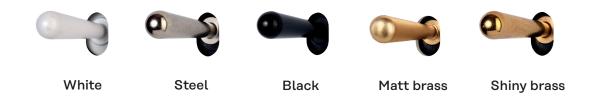

#### ADVANTAGES

- Ultra resistant mechanisms
- Compliant with the installation standard without connection to the earth
- Allow very wide composition possibilities
- Additional functions available
- Addition of LED possible
- Three toggle and PUSH button finishes are available

#### ADVANTAGES

- Compatible with all our Collections
- Quiet mechanisms
- Quick and easy installation thanks to the automatic connection
- Compliant with the installation standard without connection to the earth (except socket 2P+E)
- Five flanged toggles finishes are available