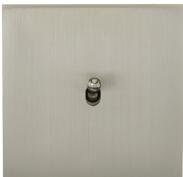

#### ADVANTAGES

- Compatible with all our Collections
- Quiet mechanisms
- Quick and easy installation thanks to the automatic connection
- Compliant with the installation standard without connection to the earth (except socket 2P+E)
- Five flanged toggles finishes are available

#### **FUNCTIONS**

- DUO mechanism, single or double: new function for toggle mechanisms that allows, with a same reference, to switch from a Two-way to a Push-toggle with a simple pressure (technical datasheet available on our website)
- 2 roller shutter Two-way toggles
- 2 roller shutter Push-toggles
- Sockets: 2P+E, Schuko, media (HDMI, TV, USB, RJ45, etc.)
- Other: Shutters, motion detector, card reader, cable outlet, dimmer, Blueotth dimmer, Bluetooth shutter, low level lighting, thermostat...