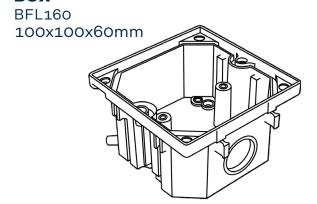

dard opening

BFL106/x - standard opening

BFL107/x - standard opening

BFL10411/x - standard opening

BFL10421/x - standard opening



# PRODUCT SHEET: BUBOX LINE

Note: The floor sockets are height-adjustable (from 60 to 100 mm). The enclosures can be assembled, without accessories, using a built-in mortise and tenon system, to form assemblies with multiple connections.

The flush-mounted box comes with all the installation accessories.



Dimensions of a 4-box unit: 200 x 200 mm



Dimensions of a 3-box unit: 100 x 300 mm





3



## PRODUCT SHEET: **BUBOX LINE**

# 4 KIT AND ACCESSORIES

#### **FLAT-HEAD OPENING KEY**

For standard opening watertight floorbox BFP001



#### **CONCRETE KIT** AND LEVELING PLATE

BFK119 – leveling plate BFK120 - concrete kit



#### **FLUSH-MOUNT BOX**





BFK107/x - Protect connected socket

Ø84,5x63 mm

### **TERRACE**

KIT

BFC108/x

Exterior dimensions: 125x125mm

Cut-out dimensions: 108x108mm





## **CERTIFICATIONS**

Complies with standards EN 60670-1, general rules for boxes and enclosures for electrical apparatus and IEC 60670-23 governing special rules. CE marked product





Open