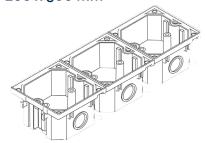

# PRODUCT SHEET: BUBOX LINE

Note: The floor sockets are height-adjustable (from 60 to 100 mm). The enclosures can be assembled, without accessories, using a built-in mortise and tenon system, to form assemblies with multiple connections.

The flush-mounted box comes with all the installation accessories.

Dimensions of a 4-box unit: 200 x 200 mm

Dimensions of a 3-box unit: 100 x 300 mm

3