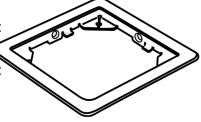

## GENERAL INFORMATION

- Brushed raw 316L stainless steel, Material: Brushed raw brass 6mm thick lid
- Weight: Lid: 428g Mechanism: 68g Flush-mount box: 112g

Edges covering the flush-mounted box

- · Intuitive assembly
- Compatible flush-mount boxes:

The flush-mounted box is sold with all the installation accessories. The BUBOX LINE watertight floorbox must be installed in the BUBOX flush-mounted box to ensure overall waterproofing.

Standard or secured opening lid + mechanism + mechanism support