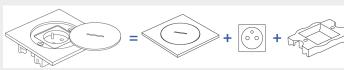

The flush-mounted box is sold with all the installation accessories. The BUBOX LINE watertight floorbox must be installed in the BUBOX flush-mounted box to ensure overall waterproofing.

Standard or secured opening lid + mechanism + mechanism support

## 3 CONFIGURATIONS