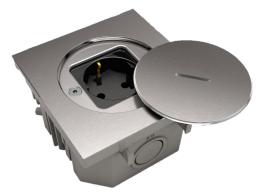

## GENERAL INFORMATION

- Brushed raw 316L stainless steel, Material: Brushed raw brass 6mm thick lid
- Weight: Lid: 428g Mechanism: 68g Flush-mount box: 112g

Edges covering the flush-mounted box

- · Intuitive assembly
- Compatible flush-mount boxes:

# **FINISHES**

/1 **BRUSHED RAW BRASS** 

/2 BRUSHED RAW 316L STAINLESS STEEL