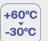

## GENERAL INFORMATION

- Brushed raw 316L stainless steel, Material: Brushed raw brass 6mm thick lid
- Weight: Lid: 428g Mechanism: 68g Flush-mount box: 112g

Edges covering the flush-mounted box

- · Intuitive assembly
- Compatible flush-mount boxes: