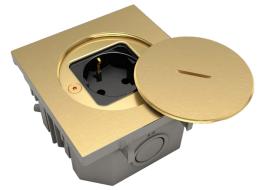

## GENERAL INFORMATION

- Brushed raw 316L stainless steel, Material: Brushed raw brass 6mm thick lid
- Weight: Lid: 428g Mechanism: 68g Flush-mount box: 112g

Edges covering the flush-mounted box

- · Intuitive assembly
- Compatible flush-mount boxes:

# **FINISHES**

/1 **BRUSHED RAW BRASS** 

/2 BRUSHED RAW 316L STAINLESS STEEL