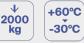

## GENERAL INFORMATION

- Brushed raw 316L stainless steel, Material: Brushed raw brass 6mm thick lid
- Weight: Lid: 428g Mechanism: 68g Flush-mount box: 112g

Edges covering the flush-mounted box

- · Intuitive assembly
- Compatible flush-mount boxes: