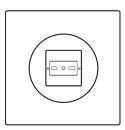

### Configurations and finishes

BLACK FRANCO-BELGIAN SOCKET

BLACK SCHUKO SOCKET

BLACK SWISS SOCKET

BLACK ITALIAN BIPASSO SOCKET

BLACK SCREENED RJ45

DOUBLE BLACK SCREENED RJ45

#### References

BFL101/x - standard opening

BFL102/x - standard opening

BFL106/x - standard opening

BFL107/x - standard opening

BFL10411/x - standard opening

BFL10421/x - standard opening