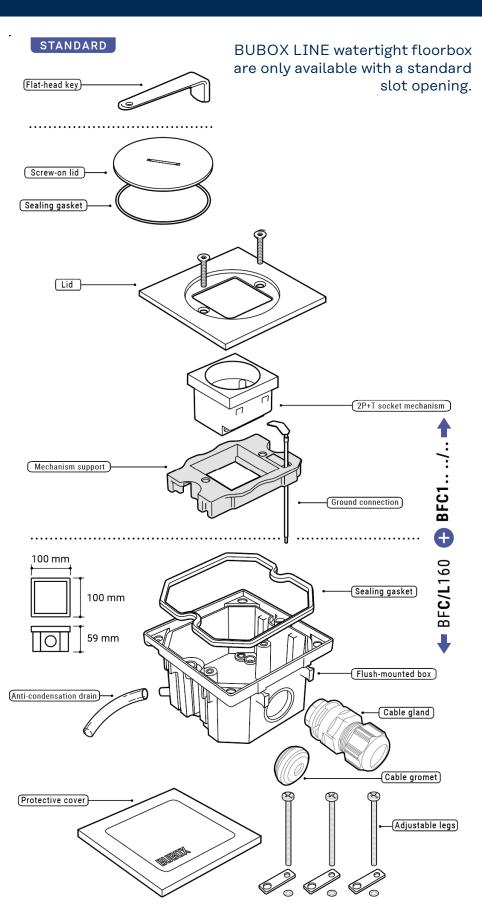

## GENERAL INFORMATION

- Brushed raw 316L stainless steel, Material: Brushed raw brass 6mm thick lid
- Weight: Lid: 428g Mechanism: 68g Flush-mount box: 112g

Edges covering the flush-mounted box

- · Intuitive assembly
- Compatible flush-mount boxes:

The flush-mounted box is sold with all the installation accessories. The BUBOX LINE watertight floorbox must be installed in the BUBOX flush-mounted box to ensure overall waterproofing.

Standard or secured opening lid + mechanism + mechanism support

# PRODUCT SHEET: BUBOX LINE

Note: The floor sockets are height-adjustable (from 60 to 100 mm). The enclosures can be assembled, without accessories, using a built-in mortise and tenon system, to form assemblies with multiple connections.