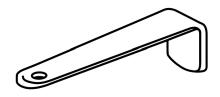

KET



BLACK SCREENED RJ45



DOUBLE BLACK SCREENED RJ45

#### References

BFL101/x - standard opening

BFL102/x - standard opening

BFL106/x - standard opening

BFL107/x - standard opening

BFL10411/x - standard opening

BFL10421/x - standard opening



# PRODUCT SHEET: BUBOX LINE

Note: The floor sockets are height-adjustable (from 60 to 100 mm). The enclosures can be assembled, without accessories, using a built-in mortise and tenon system, to form assemblies with multiple connections.

The flush-mounted box comes with all the installation accessories.



Dimensions of a 4-box unit: 200 x 200 mm



Dimensions of a 3-box unit: 100 x 300 mm





3



## PRODUCT SHEET: **BUBOX LINE**

# 4 KIT AND ACCESSORIES

#### **FLAT-HEAD OPENING KEY**

For standard opening watertight floorbox BFP001



#### **CONCRETE KIT** AND LEVELING PLATE

BFK119 – leveling plate BFK120 - concrete kit



#### **FLUSH-MOUNT BOX**





BFK107/x - Protect connected socket

Ø84,5x63 mm

### **TERRACE**

KIT

BFC108/x

Exterior dimensions: 125x125mm

Cut-out dimensions: 108x108mm





## **CERTIFICATIONS**

Complies with standards EN 60670-1, general rules for boxes and enclosures for electrical apparatus and IEC 60670-23 governing special rules. CE marked product





Open