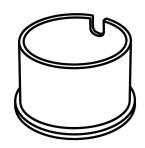

: BUBOX LINE

Note: The floor sockets are height-adjustable (from 60 to 100 mm). The enclosures can be assembled, without accessories, using a built-in mortise and tenon system, to form assemblies with multiple connections.

The flush-mounted box comes with all the installation accessories.



Dimensions of a 4-box unit: 200 x 200 mm



Dimensions of a 3-box unit: 100 x 300 mm





3



## PRODUCT SHEET: **BUBOX LINE**

# 4 KIT AND ACCESSORIES

#### **FLAT-HEAD OPENING KEY**

For standard opening watertight floorbox BFP001



#### **CONCRETE KIT** AND LEVELING PLATE

BFK119 – leveling plate BFK120 - concrete kit



#### **FLUSH-MOUNT BOX**





BFK107/x - Protect connected socket

Ø84,5x63 mm

### **TERRACE**

KIT

BFC108/x

Exterior dimensions: 125x125mm

Cut-out dimensions: 108x108mm





## **CERTIFICATIONS**

Complies with standards EN 60670-1, general rules for boxes and enclosures for electrical apparatus and IEC 60670-23 governing special rules. CE marked product





Open