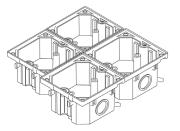

# PRODUCT SHEET: BUBOX LINE

Note: The floor sockets are height-adjustable (from 60 to 100 mm). The enclosures can be assembled, without accessories, using a built-in mortise and tenon system, to form assemblies with multiple connections.

The flush-mounted box comes with all the installation accessories.

Dimensions of a 4-box unit: 200 x 200 mm

Dimensions of a 3-box unit: 100 x 300 mm

3