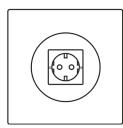

## PRODUCT SHEET: **BUBOX LINE**





Standard opening only

## GENERAL INFORMATION

- Brushed raw 316L stainless steel, Material: Brushed raw brass 6mm thick lid
- Weight: Lid: 428g Mechanism: 68g Flush-mount box: 112g

Edges covering the flush-mounted box

- · Intuitive assembly
- Compatible flush-mount boxes:

The flush-mounted box is sold with all the installation accessories. The BUBOX LINE watertight floorbox must be installed in the BUBOX flush-mounted box to ensure overall waterproofing.

Standard or secured opening lid + mechanism + mechanism support

Closed socket

**IP20** 

Open

socket













# **FINISHES**



/1 **BRUSHED RAW BRASS** 



/2 BRUSHED RAW 316L STAINLESS STEEL



# PRODUCT SHEET: BUBOX LINE

## 3 CONFIGURATIONS

### Configurations and finishes



BLACK FRANCO-BELGIAN SOCKET



BLACK SCHUKO SOCKET



BLACK SWISS SOCKET



BLACK ITALIAN BIPASSO SOCKET



BLACK SCREENED RJ45



DOUBLE BLACK SCREENED RJ45

#### References

BFL101/x - standard opening

BFL102/x - standard opening

BFL106/x - standard opening

BFL107/x - standard opening

BFL10411/x - standard opening

BFL10421/x - standard opening



# PRODUCT SHEET: BUBOX LINE

Note: The floor sockets are height-adjustable (from 60 to 100 mm). The enclosures can be assembled, without accessories, using a built-in mortise and tenon system, to form assemblies with multiple connections.

The flush-mounted box comes with all the installation accessories.



Dimensions of a 4-box unit: 200 x 200 mm



Dimensions of a 3-box unit: 100 x 300 mm





3



## PRODUCT SHEET: **BUBOX LINE**

# 4