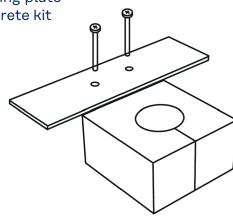

#### **CONCRETE KIT** AND LEVELING PLATE

BFK119 – leveling plate BFK120 - concrete kit